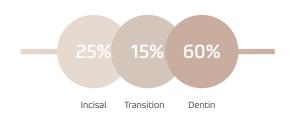

World's 1st Machinable Fully-Sintered Zirconia Block

38, Saneop-ro 155 beon-gil, Gwonseon-gu, Sunwon-si, Gyoenggido, Korea 16648 E. sales@vatechmcis.com









Perfit FS vatech

### Ultimate naturalness

The seamless 3-Layered structure





### Fast workflow

Save time, as no firing required





**>>** 





## High level of crack resistance

After Vickers indentation at 10kg load

Compared to conventional general zirconia disc (5Y-TZP) and glass ceramic, Perfit FS shows no apparent cracks emanating from the corners of the diamond indentation, indicating its exceptional fracture toughness. In conclusion, restorations of Perfit FS have greater crack resistance than other types of restorations shown below.







Perfit FS

5Y-TZP

Glass Ceramic

# 500 MPa, High Flexural Strength

Wide Range of Indications







(Anterior)





(Posterior)





Coping

3-unit bridge

# Frequently Asked Questions

#### Is Perfit FS made of zirconia?

A Yes. This product is made of 100% zirconia.

#### Q Does Perfit FS block require a firin