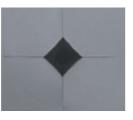

## High level of crack resistance

After Vickers indentation at 10kg load

Compared to conventional general zirconia disc (5Y-TZP) and glass ceramic, Perfit FS shows no apparent cracks emanating from the corners of the diamond indentation, indicating its exceptional fracture toughness. In conclusion, restorations of Perfit FS have greater crack resistance than other types of restorations shown below.

Perfit FS

5Y-TZP

Glass Ceramic