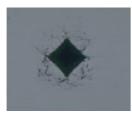

## High level of crack resistance

After Vickers indentation at 10kg load

Compared to conventional general zirconia disc (5Y-TZP) and glass ceramic, Perfit FS shows no apparent cracks emanating from the corners of the diamond indentation, indicating its exceptional fracture toughness. In conclusion, restorations of Perfit FS have greater crack resistance than other types of restorations shown below.

Perfit FS

5Y-TZP

Glass Ceramic