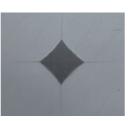

## High level of crack resistance

After Vickers indentation at 10kg load

Compared to conventional general zirconia disc (5Y-TZP) and glass ceramic, Perfit FS shows no apparent cracks emanating from the corners of the diamond indentation, indicating its exceptional fracture toughness. In conclusion, restorations of Perfit FS have greater crack resistance than other types of restorations shown below.

Perfit FS

5Y-TZP

Glass Ceramic