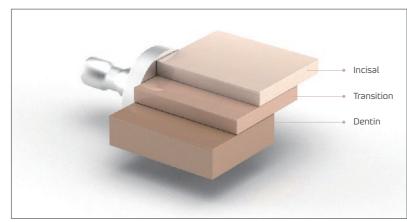

### Ultimate naturalness

The seamless 3-Layered structure

# 500 MPa, High Flexural Strength

Wide Range of Indications

(Anterior)

(Posterior)

Coping

3-unit bridge