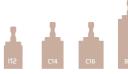

#### Q How many sizes are available?

Perfit FS is available in 4 sizes. The sizes of the block are below.

- I12 (15.0 X 12.0 X 10.4)
- C14 (18.0 X 14.0 X 12.7)
- C16 (18.0 X 15.9 X 17.8)
- **B32** (32.0 X 15.1 X 15.1)